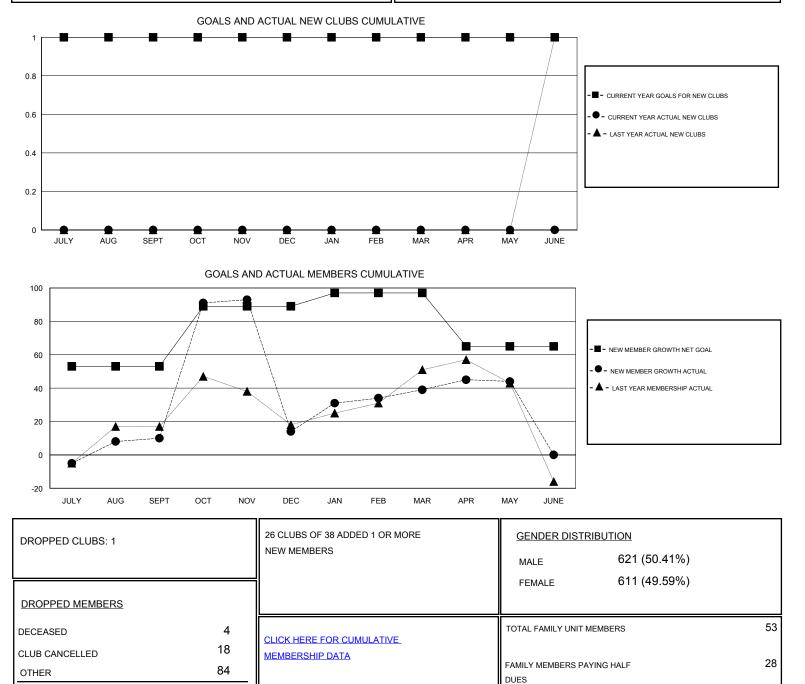

## GMT: SURANGRAT VARDHANABHUTI

| LOCATION | THAII |       |
|----------|-------|-------|
| LUCATION |       | עווה. |

GMT CA

| Clubs                 |               |           | Members               |               |                                                                |                                                              |                                                    |
|-----------------------|---------------|-----------|-----------------------|---------------|----------------------------------------------------------------|--------------------------------------------------------------|----------------------------------------------------|
| RESULTS FOR 2016-2017 |               |           | RESULTS FOR 2016-2017 |               |                                                                |                                                              |                                                    |
| QUARTER               | NEW CLUB GOAL | NEW CLUBS | DROPPED CLUBS         | QUARTER       | NEW MEMBER GROWTH<br>NET GOAL (not reinstated<br>or transfers) | NEW MEMBER<br>GROWTH ACTUAL (not<br>reinstated or transfers) | DROPPED<br>MEMBERS ACTUAL<br>(including transfers) |
| JULY/AUG/SEPT         | 1             | 0         | 0                     | JULY/AUG/SEPT | 53                                                             | 28                                                           | 18                                                 |
| OCT/NOV/DEC           | 0             | 0         | 1                     | OCT/NOV/DEC   | 36                                                             | 88                                                           | 84                                                 |
| JAN/FEB/MAR           | 0             | 0         | 0                     | JAN/FEB/MAR   | 8                                                              | 27                                                           | 2                                                  |
| APR/MAY/JUNE          | 0             | 0         | 0                     | APR/MAY/JUNE  | -32                                                            | 7                                                            | 2                                                  |